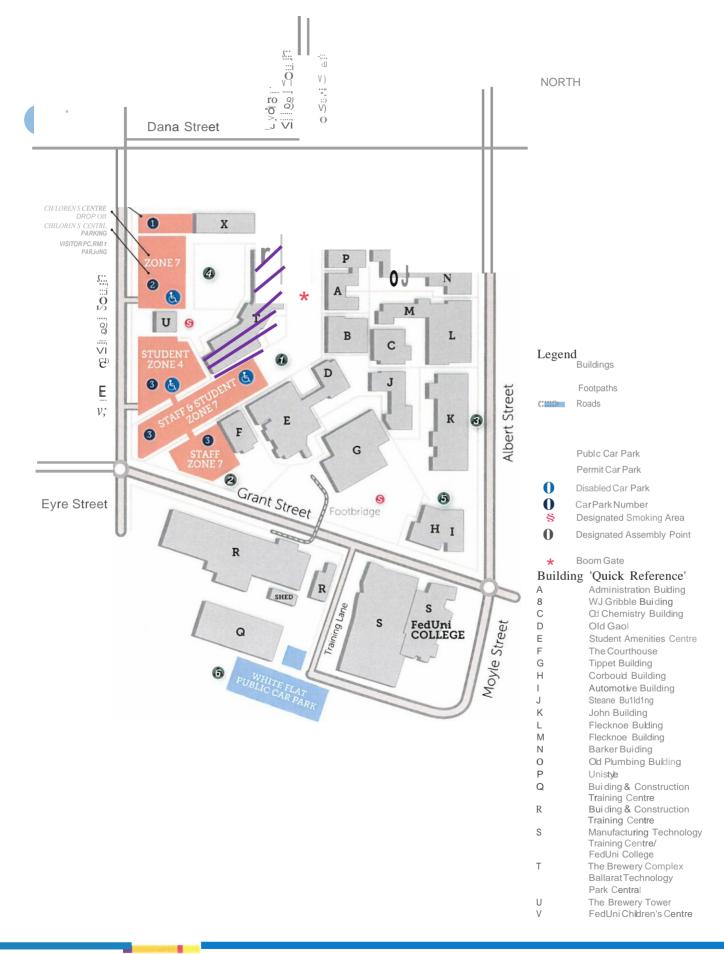

## **SMB Campus (Ballarat)**

1800 FED UNI federat ion edu au/maps

# **SMB Campus (Ballarat) Building Reference**

#### A Administration Building

Fac111ties Services Barry Room Finance Founders Room LegalOffice (Rogers Room) Meeting Rooms L1a1sonOfficer Vice-Chancellor's Office Video Conferencing Apprenticeship Field Officers Aboriginal Education Centre

#### B WJ Gribb Building

Psychology Clinic (Feb 2014) Clinical Physidogy (Feb 2014) FedUni TAFE Student Association Inc

#### C Old Chemistry Building

Centre for Learning Innovauon and Professional Practice (CUPP) Lecture Theatre Trainee/Apprentice and VET IS

#### D Old Gaol

Student Administration Student Enrolment Centre Student Support Student Recruitment Course Information Timetabling

### E Student Ameni es Centre

The Hub

Gymnasium Physical Recreation and Health Sciences

### F The Courthouse

Performing Arts The Courthouse Theatre

#### G Tippett Building

Information Services Library

#### H Corbould Building

Automotive Automotive Building Panel Beating

- J Steane Building Hospitality and Tourism Prospects Restaurant
- K John Building Ceramics and 3D Art
- L Flecknoe Building
- M Flecknoe Building
- N Barker Building

Timetabling

#### O Old Plumbg Building Planning. Quality and Review Business Development Academic Services

#### p Unistyle

O

Hair and Beauty Building & Construction Training Centre

## Bricklaying/Blocklaying Carpentry

#### R Building & Construction Traing Centre

Building Design

- Carpentry
- Electrical
- Furniture
- Joinery
- Panting and Decorating Plumbing

#### S/FedUniCollege

- Metal Fabrication Welding MechanicalEngineering
- Engineering
- FedUni Tee

- T The Brewery Complex Ballarat Technology Park Central
- U The Brewery Tower
- X FedUni Children's Centre